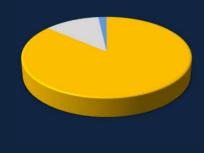

#### Portfolio Breakdown

- Invested in Core Holdings
- Invested in Non-Core Holdings
- 🖬 Cash

### **Quick Facts**

| Total Net Assets | \$356,392,595     |
|------------------|-------------------|
| Inception Date   | November 16, 2006 |
| Termination Date | December 1, 2029  |
| Net Asset Value  | \$16.67           |
| Cash Weighting   | 2%                |
| Equity Weighting | 98%               |