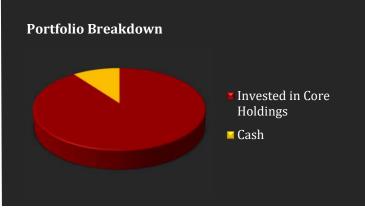

## **Quick Facts**

| Total Net Assets  | \$54,333,602      |
|-------------------|-------------------|
| Units Outstanding | 7,706,238         |
| Inception Date    | November 18, 2010 |
| Net Asset Value   | \$7.05            |
| Cash Weighting    | 10%               |
| Equity Weighting  | 90%               |