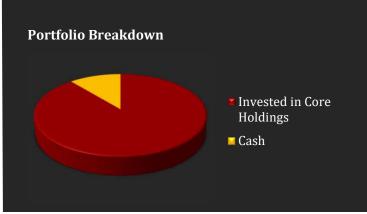

## **Quick Facts**

| <b>Total Net Assets</b> | \$52,434,785      |
|-------------------------|-------------------|
| Units Outstanding       | 7,706,238         |
| Inception Date          | November 18, 2010 |
| Net Asset Value         | \$6.80            |
| Cash Weighting          | 11%               |
| Equity Weighting        | 89%               |