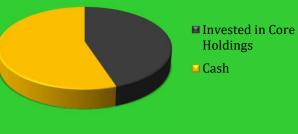

# **Portfolio Breakdown**

Holdings **□** Cash

## **Quick Facts**

| \$47,174,959     |
|------------------|
| August 7, 2007   |
| December 1, 2029 |
| \$12.09          |
| 55%              |
| 45%              |
|                  |