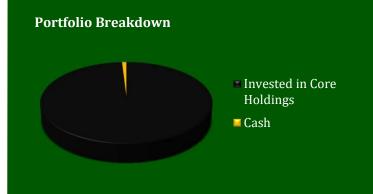

## **Quick Facts**

| <b>Total Net Assets</b> | \$18,867,575     |
|-------------------------|------------------|
| Units Outstanding       | 2,275,889        |
| Inception Date          | April 18, 2007   |
| Termination Date        | December 1, 2029 |
| Net Asset Value         | \$8.29           |
| Cash Weighting          | 1%               |
| <b>Equity Weighting</b> | 99%              |