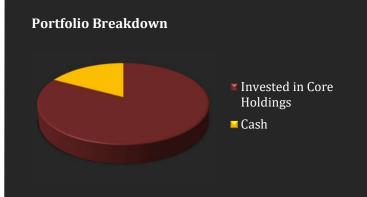

#### **Quick Facts**

| Total Net Assets        | \$13,729,222      |
|-------------------------|-------------------|
| Units Outstanding       | 896,532           |
| Inception Date          | February 16, 2007 |
| Termination Date        | December 1, 2029  |
| Net Asset Value         | \$15.31           |
| <b>Cash Weighting</b>   | 17%               |
| <b>Equity Weighting</b> | 83%               |