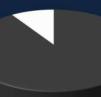

## Portfolio Breakdown

 Invested in Core Holdings
Cash

## **Quick Facts**

| Total Net Assets          | \$30,408,510     |
|---------------------------|------------------|
| Units Outstanding         | 3,358,370        |
| Inception Date            | February 4, 1999 |
| Termination Date          | January 1, 2029  |
| Net Asset Value           | \$9.05           |
| Cash Weighting            | 9%               |
| Canadian Equity Weighting | 40%              |
| US Equity Weighting       | 51%              |