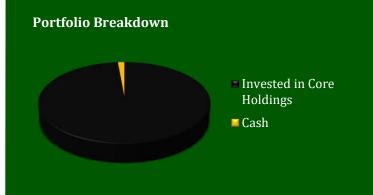

#### **Quick Facts**

| <b>Total Net Assets</b> | \$17,261,025     |
|-------------------------|------------------|
| Units Outstanding       | 2,275,889        |
| Inception Date          | April 18, 2007   |
| Termination Date        | December 1, 2029 |
| Net Asset Value         | \$7.58           |
| Cash Weighting          | 1%               |
| <b>Equity Weighting</b> | 99%              |