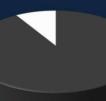

## Portfolio Breakdown

 Invested in Core Holdings
Cash

## **Quick Facts**

| Total Net Assets          | \$27,697,332     |
|---------------------------|------------------|
| Units Outstanding         | 3,358,270        |
| Inception Date            | February 4, 1999 |
| Termination Date          | January 1, 2029  |
| Net Asset Value           | \$8.25           |
| Cash Weighting            | 8%               |
| Canadian Equity Weighting | 42%              |
| US Equity Weighting       | 50%              |